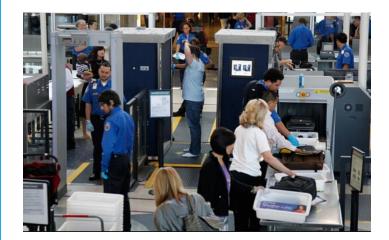

#### Safety Equipment Tracking

## Safety Equipment check requirements

Safety Equipment on board an aircraft with active status (not expired) mandate before a flight.

Faster turnaround times for flights with validated count of safety equipment available on board aircraft.

Regulatory mandate to perform daily, weekly, A & C Checks for safety equipment.

Objective is reduce time to perform check, eliminate manual errors, provide digital compliance reports of safety equipment.