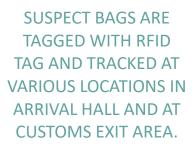

### TrackBag: SBTSC Overview

SBTSC (SUSPECT BAGGAGE TRACKING SYSTEM FOR CUSTOMS) IS AN RFID BASED SUSPECT BAGGAGE TAGGING AND TRACKING SYSTEM.

TAGGED BAGS PASSING THROUGH THE CUSTOMS EXIT PORTAL WILL TRIGGER A VISUAL ALERT TO INDICATE SUPERVISOR ABOUT SUSPECT BAG MOVEMENT THRU THE GATE.

INTEGRATION WITH NOC SYSTEMS TO GIVE A DASHBOARD VIEW TO SOC FOR ALERTS / EVENTS RAISED IN THE SYSTEM.