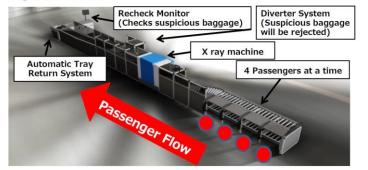

#### 4. People

Change behaviors to drive action

- Shows employees where missing items are
- Warns of potential delays in the process

**Diagram of Smart Lane** 

#### EnTrackBag:

RFID Enabled Suspect Bag Tracking System RFID Enabled Suspect HandBag Tray Tracking System

### TrackBag: SBTSC Overview

SBTSC (SUSPECT BAGGAGE TRACKING SYSTEM FOR CUSTOMS) IS AN RFID BASED SUSPECT BAGGAGE TAGGING AND TRACKING SYSTEM.

TAGGED BAGS PASSING THROUGH THE CUSTOMS EXIT PORTAL WILL TRIGGER A VISUAL ALERT TO INDICATE SUPERVISOR ABOUT SUSPECT BAG MOVEMENT THRU THE GATE.