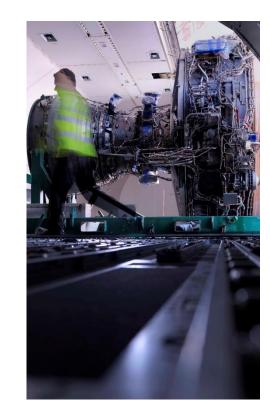

### WIP Tracking system overview

Tracking Parts to optimize turnaround time for service/ repair

Track Parts

- Parts removed from aircraft
- New parts for replacement

2. Data Structure the data to be analyzed

 Locate a missing part, saving time and avoiding delays