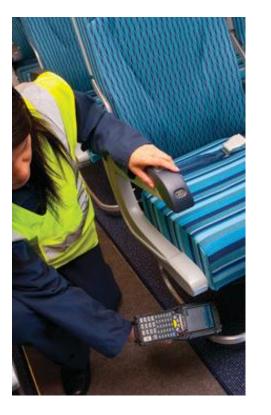

## Safety Equipment check requirements

Safety Equipment on board an aircraft with active status (not expired) mandate before a flight.

Faster turnaround times for flights with validated count of safety equipment available on board aircraft.

Regulatory mandate to perform daily, weekly, A & C Checks for safety equipment.

Objective is reduce time to perform check, eliminate manual errors, provide digital compliance reports of safety equipment.