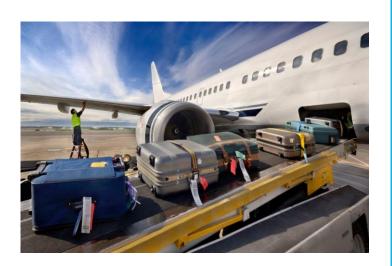

#### EnTrackBag:

RFID Enabled Suspect Bag Tracking System RFID Enabled Suspect HandBag Tray Tracking System

### TrackBag: SBTSC Overview

SBTSC (SUSPECT BAGGAGE TRACKING SYSTEM FOR CUSTOMS) IS AN RFID BASED SUSPECT BAGGAGE TAGGING AND TRACKING SYSTEM.

TAGGED BAGS PASSING THROUGH THE CUSTOMS EXIT PORTAL WILL TRIGGER A VISUAL ALERT TO INDICATE SUPERVISOR ABOUT SUSPECT BAG MOVEMENT THRU THE GATE.

INTEGRATION WITH NOC SYSTEMS TO GIVE A DASHBOARD VIEW TO SOC FOR ALERTS / EVENTS RAISED IN THE SYSTEM.