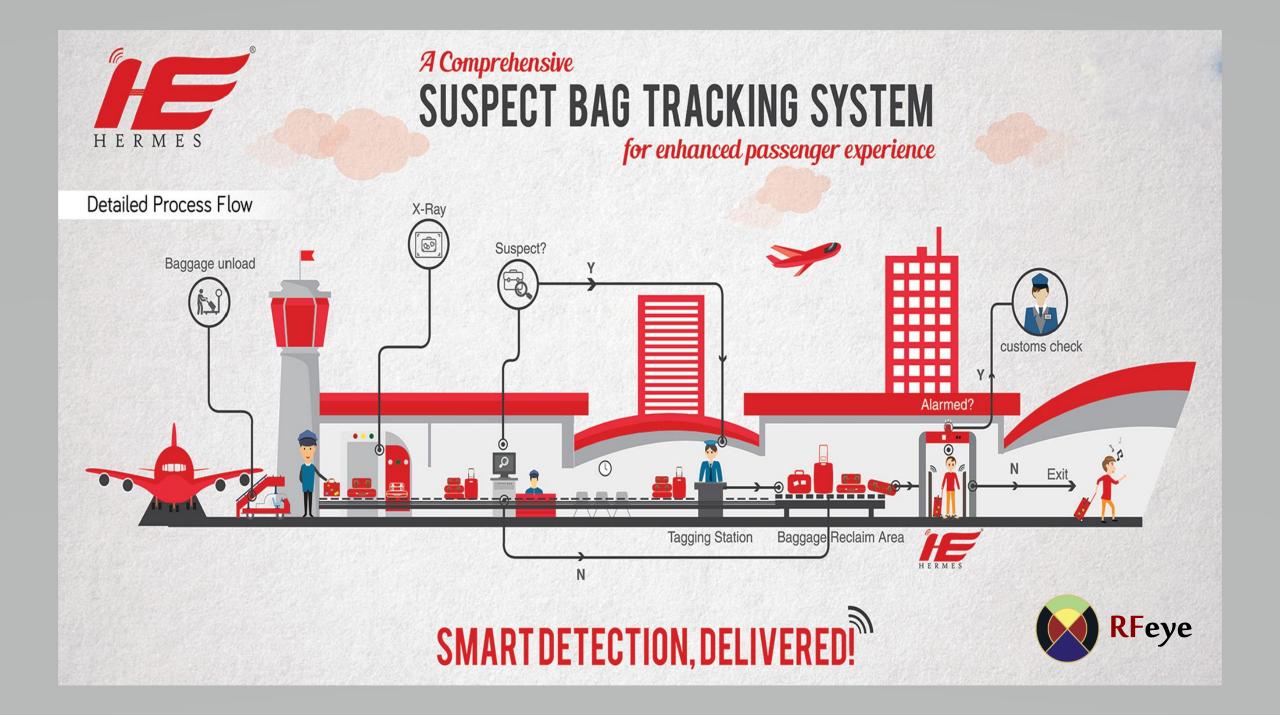

#### EnTrackBag:

RFID Enabled Suspect Bag Tracking System RFID Enabled Suspect HandBag Tray Tracking System

### TrackBag: SBTSC Overview

SBTSC (SUSPECT BAGGAGE TRACKING SYSTEM FOR CUSTOMS) IS AN RFID BASED SUSPECT BAGGAGE TAGGING AND TRACKING SYSTEM.

TAGGED BAGS PASSING THROUGH THE CUSTOMS EXIT PORTAL WILL TRIGGER A VISUAL ALERT TO INDICATE SUPERVISOR ABOUT SUSPECT BAG MOVEMENT THRU THE GATE.

INTEGRATION WITH NOC SYSTEMS TO GIVE A DASHBOARD VIEW TO SOC FOR ALERTS / EVENTS RAISED IN THE SYSTEM.