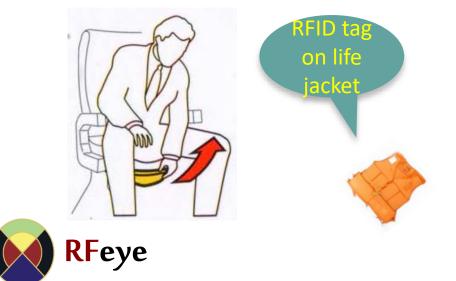

## Safety Equipment check requirements

Safety Equipment on board an aircraft with active status (not expired) mandate before a flight.

Faster turnaround times for flights with validated count of safety equipment available on board aircraft.

Regulatory mandate to perform daily, weekly, A & C Checks for safety equipment.

Objective is reduce time to perform check, eliminate manual errors, provide digital compliance reports of safety equipment.