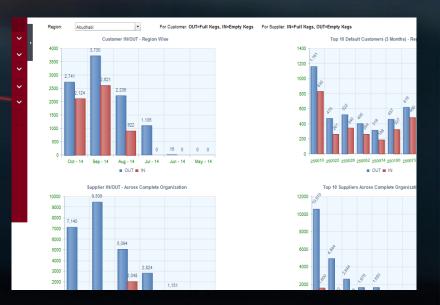

#### **ENTRACKLINEN**

Visibility Dashboards

| Su | Supplier ID 43979 |                                   |              |                  |  |  |
|----|-------------------|-----------------------------------|--------------|------------------|--|--|
|    |                   | pplier ID 43979                   |              |                  |  |  |
| Re | Su                | Supplier ID 43979                 |              |                  |  |  |
|    | Re                | Supplier Name Jack & Tobbs        |              |                  |  |  |
|    |                   | Report Date 1/6/2007 to 31/6/2007 |              |                  |  |  |
| П  | (                 | -                                 |              |                  |  |  |
|    |                   | Checked Out Date                  | Container ID | Days Outstanding |  |  |
|    |                   | 1/3/2007                          | J-90440403   | 81               |  |  |
|    |                   | 4/5/2007                          | J-90440413   | 10               |  |  |
|    |                   | 7/5/2007                          | J-91034402   | 1                |  |  |
|    |                   | 8/5/2007                          | J-09791888   | 23               |  |  |
|    |                   | 13/5/2007                         | J-90891066   | 2                |  |  |
|    |                   | 20/6/2007                         | J-09906597   | 45               |  |  |
|    |                   | 3/7/2007                          | J-90770555   | 56               |  |  |
|    |                   | 10/7/2007                         | J-77975041   | 5                |  |  |
|    |                   | 23/7/07                           | J-77953292   | 7                |  |  |
|    |                   | 15/8/07                           | J-95584221   | 9                |  |  |
| ,  |                   |                                   |              |                  |  |  |

**Reports** 