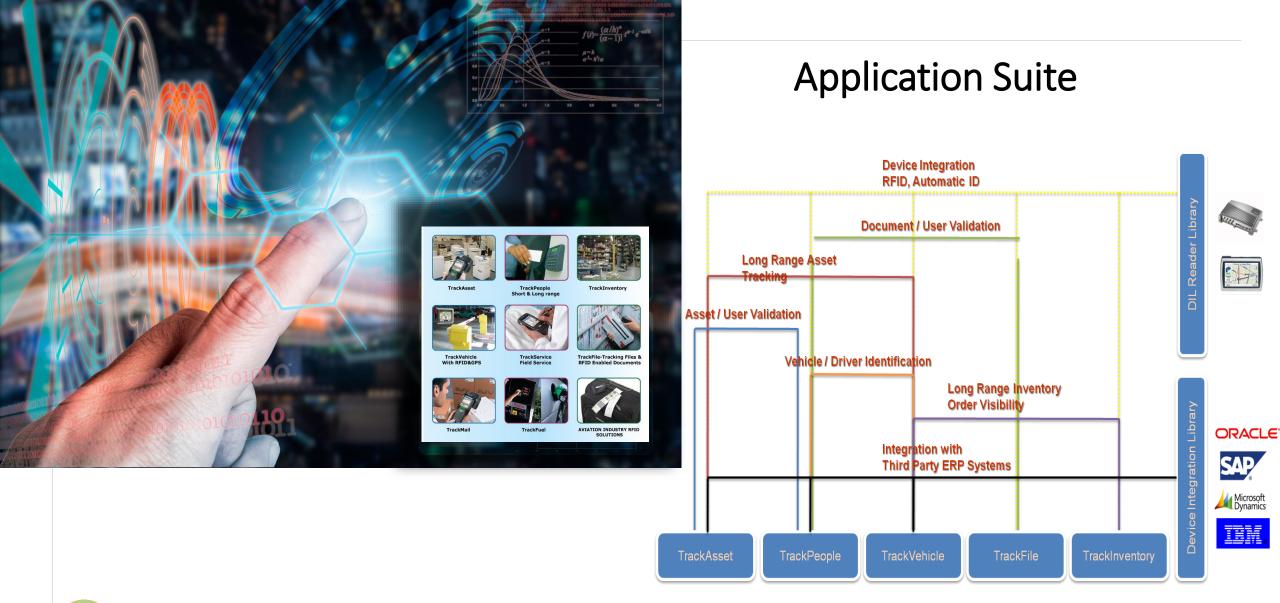

oup was incorporated in August 2004 in Dubai.

14th Successful year in operation providing focused End to End Visibility Auto ID solutions to Corporate clients.

Successful track record in delivering turnkey Projects from Design to Project Execution.

First and Largest RFID based tracking solution deployment in the region.

Rich Hospitality experience in delivering enterprise asset tracking projects.

Market leader in Aviation industry for RFID based deployments for Customs.





- Supports hybrid technologies (Barcode, Passive & Active RFID, BLE, NFC, GPS)
- Support on multiple mobile devices OS including Windows Mobile 5+, Android, iOS
- Architecture allows for easy extensibility and integration
- Strong data presentation and reporting tool
- Granular security for greater control











Hybrid, Bi-Lingual, Modular Architecture

## Why EnTrack Asset?

- EnTrackAsset offers a strong asset tracking platform to build and maintain accurate Master Asset Registry.
- EnTrackAsset enables organizations **gain visibility and control** over their assets, for effective physical asset management.

#### Benefits recognized across multiple departments:

- Accounting & Finance: Enable true cost control and **audit-proof inventory**. Improve asset accounting with customized and ad-hoc reports of asset locations, physical verification, status, and history.
- IT: Support **life cycle management and scale** more efficiently.
- Facilities & Security: Protect critical information on devices. Improve **physical security** by preventing assets from leaving premises and keeping designated ass