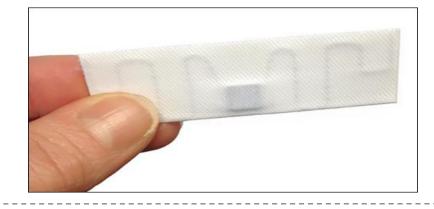

# Passive Tags/Labels & Readers

Tags

- Passive RFID Linen Tag
- Max Temp. 220C
- Warranty 200 wash cycle or 3 years
- hydraulic water press extractor compatible